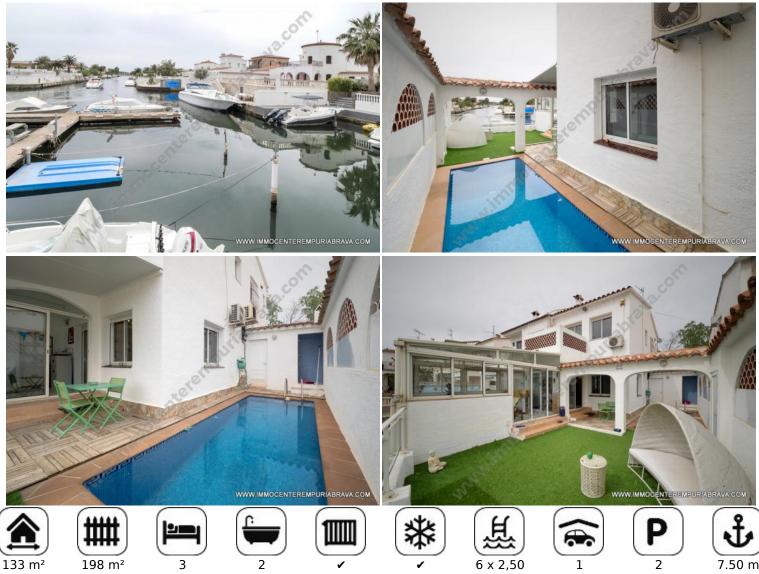

## EH149

## 378000 EUR

Fisherman's house overlooking the canal exposed to the southwest, with a mooring of 7.50 x 3.50 meters in addition to a private pool. The house is divided into two levels, the ground floor consists of a nice living room, fully equipped kitchen, a separate toilet and two covered terraces. Garage and private parking inside the plot for two cars. The first floor consists of three bedrooms, one with en suite bathroom and a private terrace, and another bathroom.

Private garden Fully equipped kitchen Very good condition Partly furnished **Environment:** Beautifully located, Quiet neighbourhood, Close to nature park **View:** Canal / River view **Features - General:** Alarm system **Features - Outside:**  Exterior shower

## **Rooms:**

bedrooms

2 bathrooms

1 extra toilets

Mooring for motorboat with height above waterline < 2,80 m

Length

7.50 m

Width

3.50 m

Depth

2.00 m

| ESCALA DE LA CALIFICACIÓN ENERGÉTICA | Consumo de energía<br>KWII Anº año | Emisienes<br>kgD0,/m² año |
|--------------------------------------|------------------------------------|---------------------------|
| A más eficiente                      |                                    |                           |
| В                                    |                                    |                           |
| C                                    |                                    |                           |
| D                                    |                                    |                           |
| E                                    |                                    |                           |
| F                                    | 254                                | 65                        |
| G menos eficiente                    |                                    |                           |