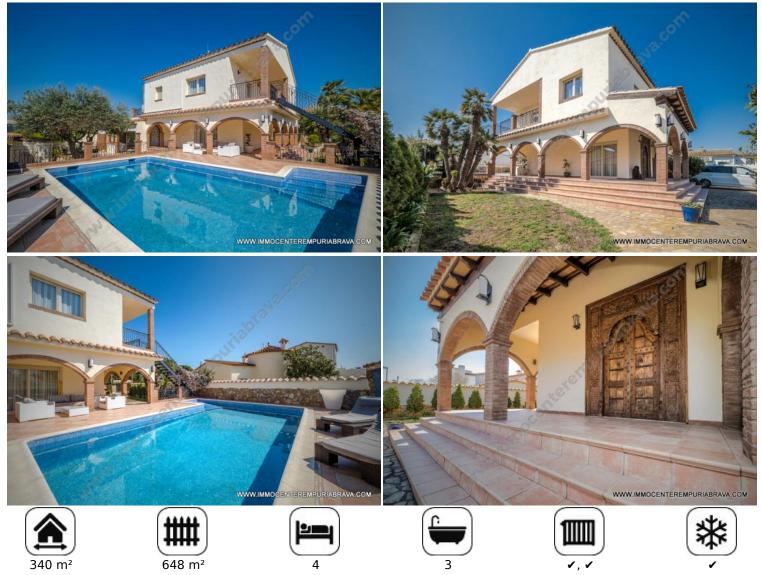

# 740000 EUR

Magnificent villa located a few meters from the center of Empuriabrava and the beach. Built in 2007 on a plot of 648 m2 and a constructed area of 340 m2 is distributed over two floors and is composed of a living room decorated with oak beams, open and fully equipped kitchen, guest toilet, four bedrooms and 3 bathrooms, garage, laundry room and on the first floor there is another kitchen with the possibility of converting it into a bathroom. It also offers a magnificent spa, with sauna and separate showers, jacuzzi with hydromassage. Outside you can enjoy the garden and pool. The house has central heating, individual air conditioning, double glazing, and a magnificent gateway to India with an age of 350 years.