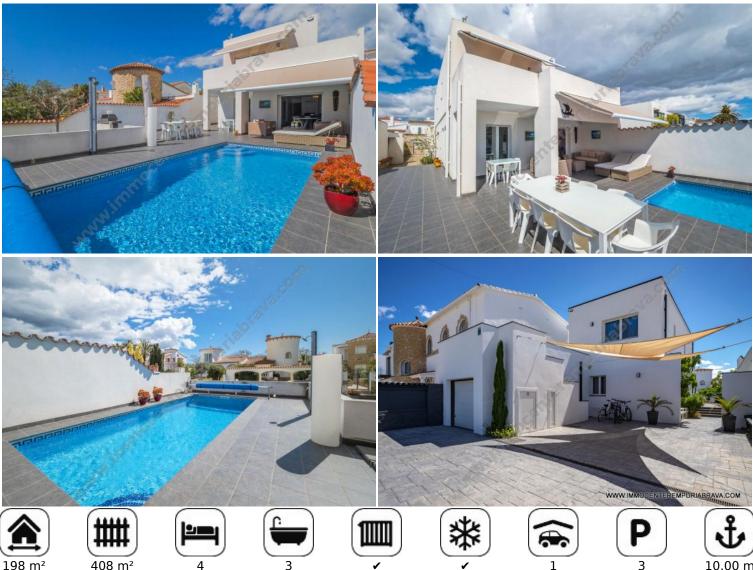

# 940000 EUR

Beautiful house facing south, renovated in 2013.

The house has on the ground floor 1 bedroom suite, 1 office (bedroom), 1 guest toilet, lounge / dining room, fireplace, 1 fully equipped kitchen with quality appliances. The bay window opens completely and gives access to a sunny terrace with pool and mooring (with water and electricity).

On the first floor you find 2 bedrooms en suite and a large terrace overlooking the canals and mountains. Garage for one car and 3 parking spaces, or the possibility to put a boat. Thermal and acoustic insulation, electric shutters, reversible air conditioning, automatic watering, alarm system inside and outside.

### Rooms:

bedrooms

- 3 bathrooms
- 1 extra toilets

1 living/dining rooms

Mooring for sailboat or motorboat with height above waterline  $\geq$  2,80 m

Length

10.00 m

Width