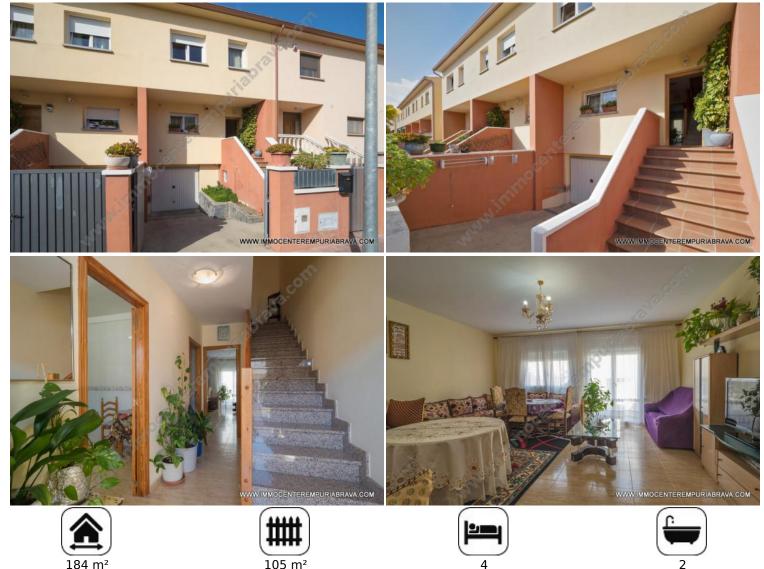

# Castelló d'Empuries

### **225000 EUR**

Beautiful house located in the residential area of Castelló Nou, composed of 4 bedrooms, 2 bathrooms, large living room with access to a small garden, large kitchen and garage for two cars with an area of 60 m2.

#### **Rooms:**

bedrooms

2 bathrooms

| ESCALA DE LA CALIFICACIÓN ENERGÉTICA | Consumo de energia<br>KWh/m² año | Emisiones<br>lig00 <sub>p</sub> /m² año |
|--------------------------------------|----------------------------------|-----------------------------------------|
| A més eficiente                      |                                  |                                         |
| В                                    |                                  |                                         |
| C                                    |                                  |                                         |
| D                                    |                                  |                                         |
| E                                    | 221                              | 47                                      |