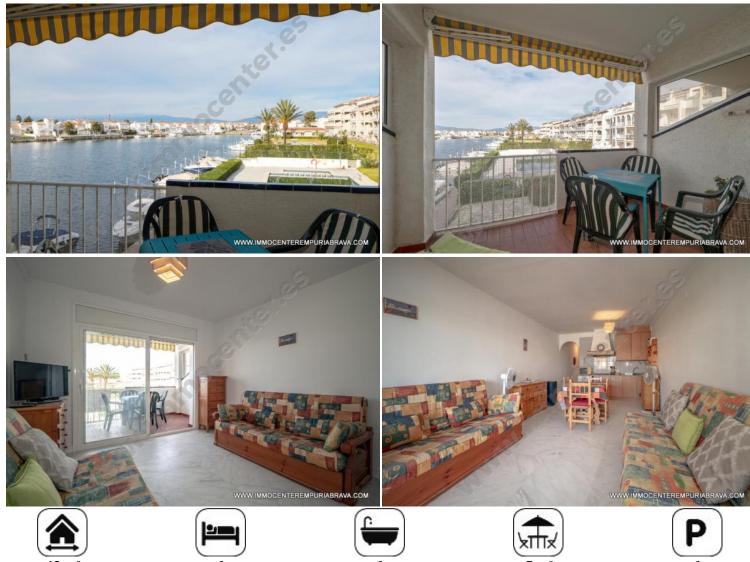

## 99000 EUR

Apartment in good condition, located near supermarkets. From the terrace you can enjoy the views of the lake and consists of living room, kitchen, one bedroom and one bathroom. It also has a private parking space.

### View:

Lake view

#### **Rooms:**

bedrooms

1 bathrooms

| ESCALA DE LA CALIFICACIÓN ENERGÉTICA | Consumo de energía<br>KWh/m² año | Emisiones<br>kg00 <sub>p</sub> /m² ario |
|--------------------------------------|----------------------------------|-----------------------------------------|
| A más eficiente                      |                                  |                                         |
| В                                    |                                  |                                         |
| C                                    |                                  |                                         |
| D                                    |                                  |                                         |
| E                                    |                                  |                                         |
| F                                    |                                  |                                         |
| <b>G</b> menos eficiente             |                                  |                                         |