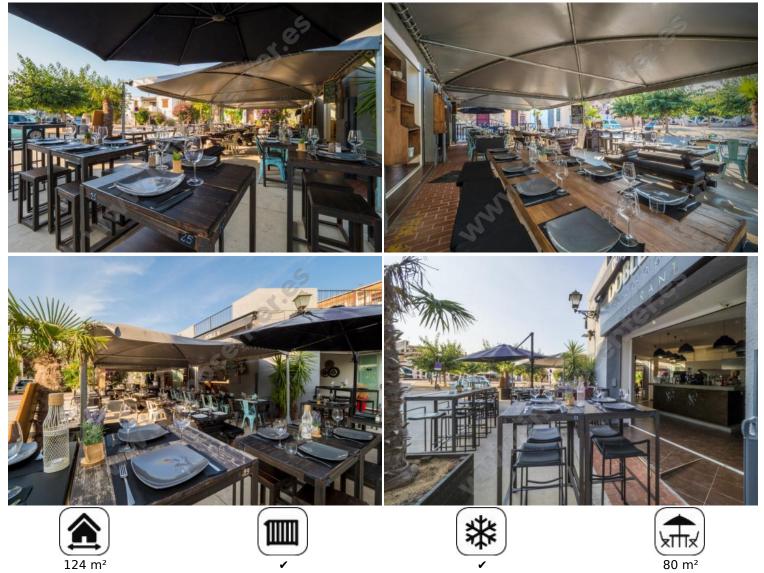

# 250000 EUR

Magnificent bar-restaurant ideally located in the heart of Empuriabrava a few meters from the beach. With a capacity of 120 outdoor spaces and approximately 20-25 interior spaces. The whole of the restaurant is equipped with high-end and recent materials. It also has two cold chambers and a small garden converted into a lounge. To discover quickly!

### **Key characteristics:**

Within walking distance to the beach, Investment property Fully equipped kitchen Perfect condition

### **Environment:**

Beautifully located, Close to the sea, Close to the beach, Close to shopping area, Town centre **Rooms:** 

| ESCALA DE LA GALIFICACIÓN ENERGÉTICA | Consumo de energia<br>KMh/m² año | Emisienes<br>kg:DD <sub>y</sub> /m² año |
|--------------------------------------|----------------------------------|-----------------------------------------|
| A més eficiente                      |                                  |                                         |
| B                                    |                                  |                                         |
| C                                    |                                  |                                         |
| D                                    |                                  |                                         |
| E                                    |                                  |                                         |
| F                                    |                                  |                                         |
| G menos eficiente                    |                                  |                                         |