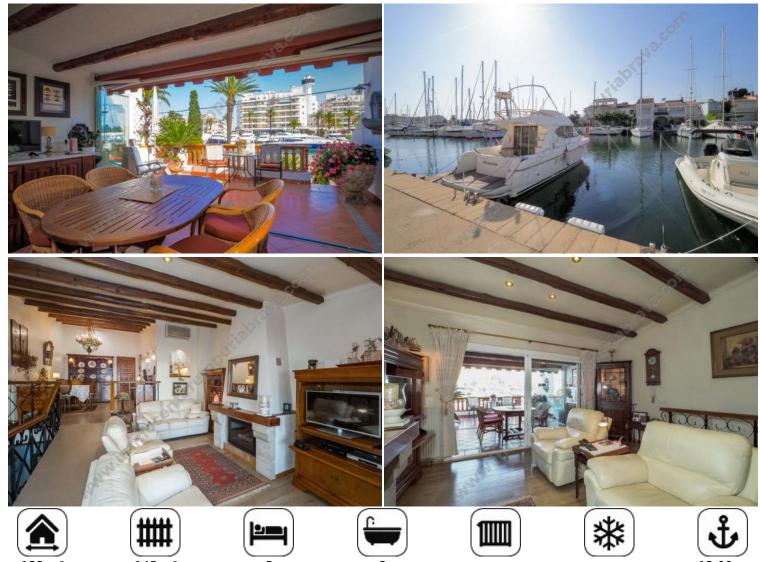

## 699000 EUR

Magnificent house located in the heart of Empuriabrava overlooking the harbor. The house is divided into two apartments, on the ground floor consists of living room and kitchen, with a nice terrace and two bedrooms (one suite) and a bathroom. The first floor has independent access and has a room with bathroom, 2 beautiful terraces, living room and kitchen. The house has two ideal moorings for catamaran of 12 x 8 meters.

#### View:

Canal / River view

## Features - Outside:

Double glazed windows Rooms: bedrooms 3 bathrooms 2 ensuite bathrooms Mooring for sailboat or motorboat with height above waterline ≥ 2,80 m Length 12.00 m Width 4.00 m Mooring for sailboat or motorboat with height above waterline ≥ 2,80 m Length 12.00 m Width 4.00 m Magnificent house located in the heart of Empuriabrava overlooking the harbor. The house is divided into two apartments, on the ground floor consists of living room and kitchen, with a nice terrace and two bedrooms (one suite) and a bathroom. The first floor has independent access and has a room with bathroom, 2 beautiful terraces, living room and kitchen. The house has two ideal moorings for catamaran of 12 x 8 meters. **Key characteristics:** Within walking distance to the beach American fully equipped kitchen Very good condition Partly furnished **Environment:** Beautifully located, Quiet neighbourhood, Residential zone, Close to the sea, Close to the beach, Close to town centre View: Canal / River view **Features - Outside:** Double glazed windows Rooms: bedrooms 3 bathrooms 2 ensuite bathrooms Mooring for sailboat or motorboat with height above waterline ≥ 2,80 m Length 12.00 m Width 4.00 m