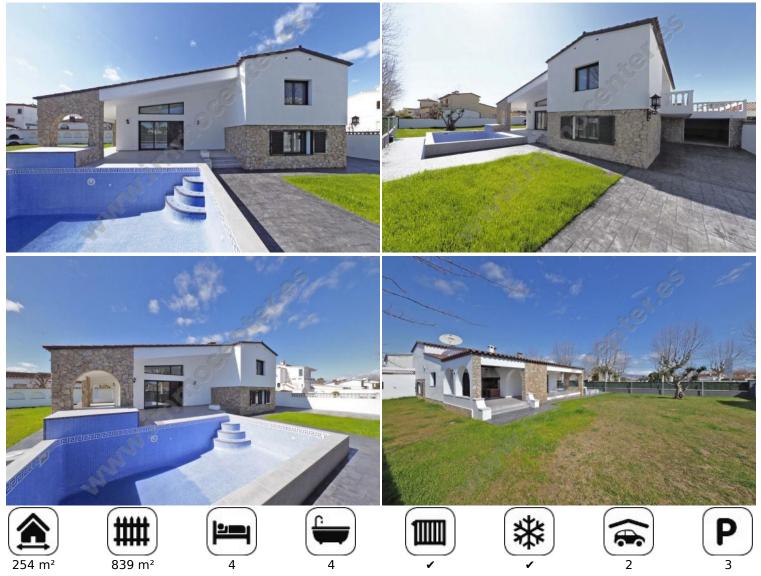

# 575000 EUR

This magnificent villa is located in a residential area of Empuriabrava, near a private port with the possibility of renting a mooring. Implanted on a plot of 839 m2 and faces south-east, ideal for living all year. On the ground floor you will find a large bright living room, a fully equipped kitchen and direct access to the outside and two suites. On the first floor there are two bedrooms, one with access to the solarium and two bathrooms. It has reversible air conditioning in each room of the house and there is the possibility of building a second house on the same plot!

### **Key characteristics:**

Within walking distance to the beach Private garden Fully equipped kitchen Perfect condition **View:** Garden / Swimming pool view, Terrace / Swimming pool view **Features - Inside:** En suite bathroom

### Features - Outside:

Double glazed windows, Exterior barbecue, Large bay windows

#### Rooms:

bedrooms

4 bathrooms

Private exterior storage room exterior storage rooms

| ESCALA DE LA CALIFICACIÓN ENERGÉTICA | Consumo de energía<br>KWIL/m² año | Emisienes<br>kg:00 <sub>1</sub> /m² año |
|--------------------------------------|-----------------------------------|-----------------------------------------|
| A más eficiente                      |                                   |                                         |
| В                                    |                                   |                                         |
| C                                    |                                   |                                         |
| D                                    |                                   |                                         |
| E                                    | 223                               | 45                                      |
| F                                    |                                   |                                         |
| G menos eficiente                    |                                   |                                         |