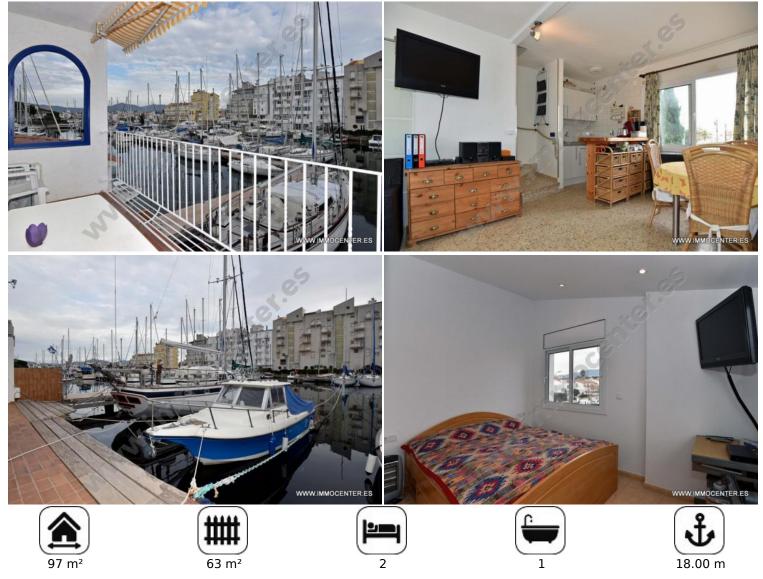

# 375000 EUR

**AMPURIABRAVA:** Fisherman's house before the bridges with views on the harbor. Mooring for sailboat. First floor with kitchen, living-dining room and terrace. Second floor with 2 bedrooms and bathroom. Garage. Nice views on the canal.

### Rooms:

bedrooms

1 bathrooms

1 extra toilets

1 living/dining rooms

Mooring for sailboat or motorboat with height above waterline  $\geq$  2,80 m Length

18.00 m

Width