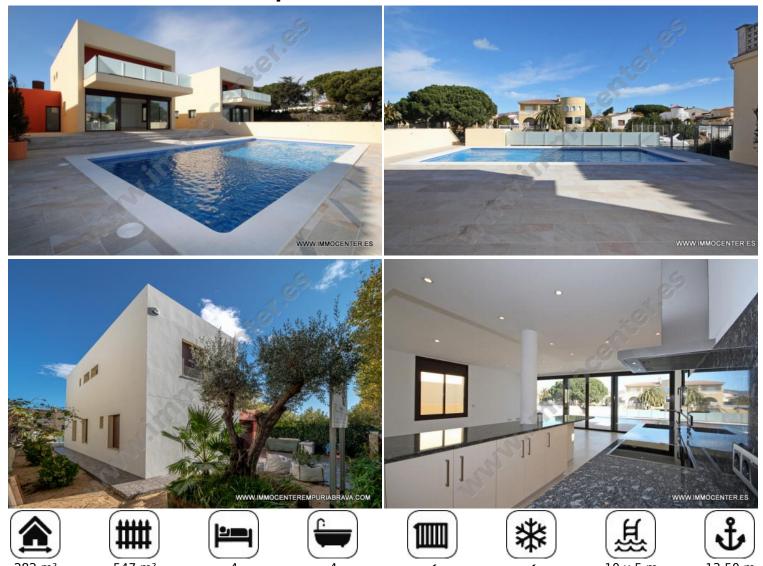

# 985000 EUR

**AMPURIABRAVA:** This recently built dream house will have everything to seduce you. With these large bay windows, you can admire the view of the 5 x 10 meter swimming pool whether you are in your living room, in the dining room and even in your fully equipped American kitchen with quality elements. It has a studio, four en-suite bedrooms, two of which have a fantastic terrace where you can enjoy the sun, a garage, a guest toilet. From the terrace you will have access to a 12 meter mooring.

# **Key characteristics:**

Within walking distance to the beach, New or recent construction

Private garden

Fully equipped kitchen

New construction

Separate guest apartment

#### View:

Canal / River view, Terrace / Swimming pool view

# Features - Outside:

Automatic garage door, Automatic gate, Double glazed windows, Fenced yard, Intercom, Large balcony, Large bay windows, Video intercom

# **Rooms:**

bedrooms

- 4 bathrooms
- 4 ensuite bathrooms
- 1 extra toilets
- 1 living/dining rooms
- 1 office rooms
- 1 laundry rooms

Mooring for motorboat with height above waterline < 2,80 m

Length

13.50 m