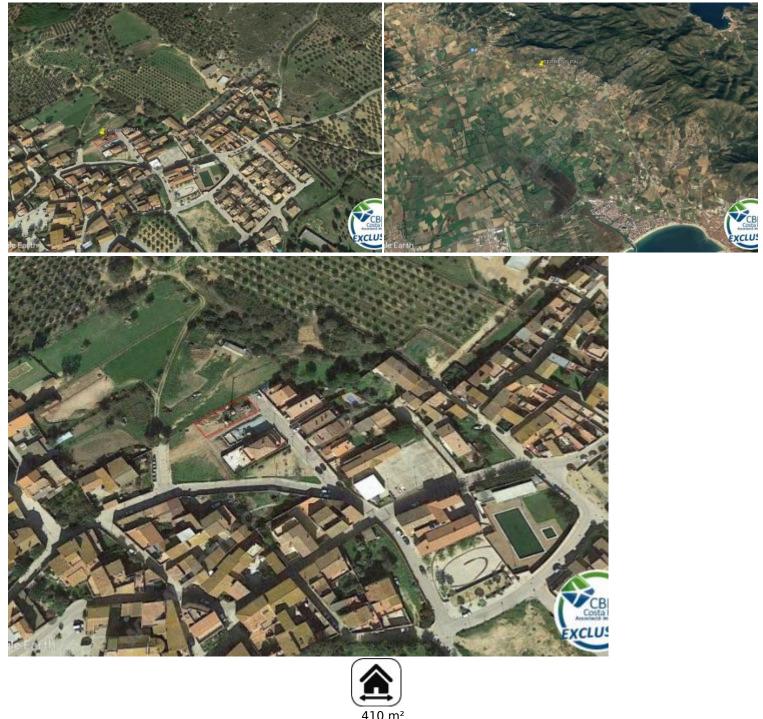

## 160000 EUR

This is a project for the new construction of a detached single-family house. This detached single-family house consists of a ground floor and a basement. The roof of this dwelling is flat. Minimum plot area 410 m<sup>2</sup>. Minimum frontage 13.05 m Occupation 40% = 163,47 m<sup>2</sup> Buildable area 157,37 m<sup>2</sup> Maximum height PB+1= 6,5 m PB= 3,60 m Separation from street - m 6 m Ground floor: It is distributed as follows: Entrance through the central area of the façade, with a central corridor, where the rooms and bathrooms are developed on both sides of the corridor. bathrooms on both sides of the corridor. With 3 rooms on the right side, and a suite room on the left side, with a small office. left side, with a small office. At the end of the corridor there is access to the living-room, kitchen and from the kitchen to and stairs leading down to the basement. Basement floor: To the basement floor, the garage is developed.