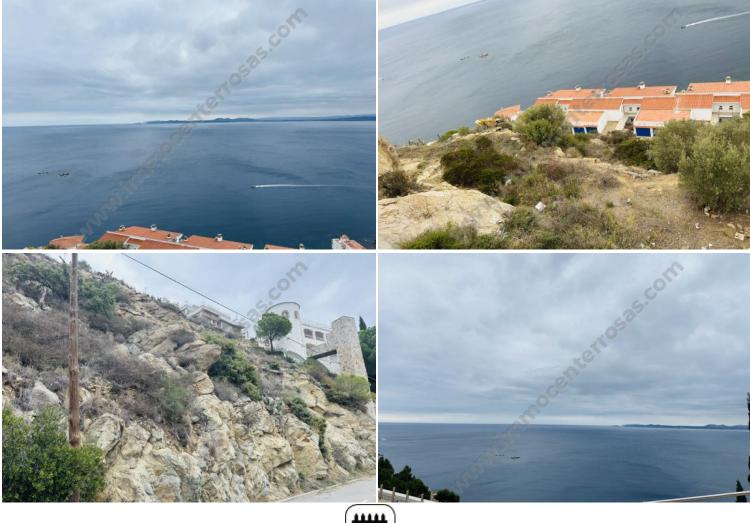

# 285000 EUR

Plot of 604  $m^2$  in the town of Roses, in the Puig Ron urbanization with a magnificent frontal view of the sea near Cap de Creus.

The land is located in a quiet area with easy access from public road and in an area of very nice high class houses.

The orientation is south.

It is very close to the beaches of Petit Canyelles, the beach of Almadrava and the port of Roses.

The plot has an architectural project for a detached house of about 211 m<sup>2</sup> built

#### **Environment:**

Beautifully located, Quiet neighbourhood, Residential zone, Close to the sea, Close to the beach

## View:

Sea view