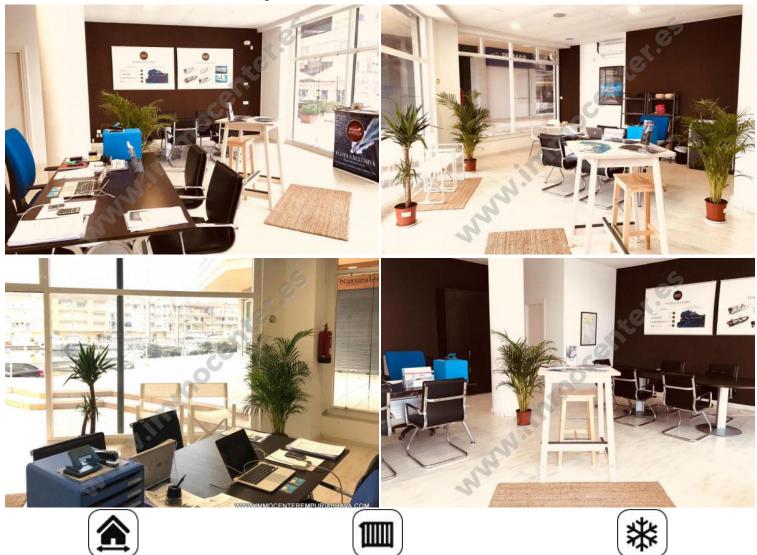

IEC41 Empuriabrava 100000 EUR

**EMPURIABRAVA :** Commercial space of 75 m<sup>2</sup> well located in the city center, it has 9 meters of display window, reversible air conditioning, sink and WC.