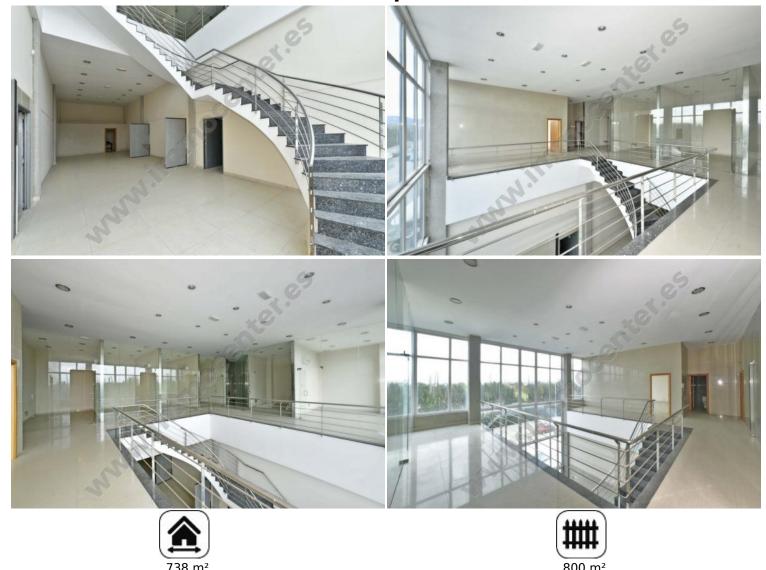

## **509000 EUR**

**Castelló d'Empuries :** Commercial space with a built area of 738 m² on a plot of 800 m² in a commercial area.

It is composed on the ground floor of a warehouse of  $800 \text{ m}^2$  and on the floor of offices with an area of  $238 \text{ m}^2$ .