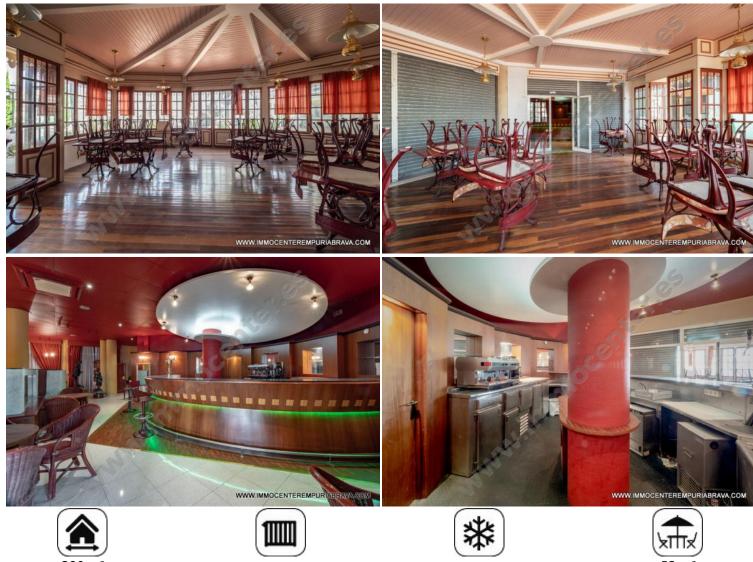

## 396000 EUR

High level restaurant located in the main port of Empuriabrava. The premises have an area of 189 m2, plus an added and integrated terrace of 52 m2 that consists of public deed as exclusive and exclusive use. The terrace is bounded with practicable high quality enclosures. It also has a 49 m2 warehouse with office and bathrooms.

It is sold with the machinery in operation, elements for kitchen and linens. Periodic reviews and fine tuning of all machinery and facilities.

## **Key characteristics:**

Within walking distance to the beach, Investment property Fully equipped kitchen Very good condition

# **Rooms:**

6 extra toilets

1 storage rooms