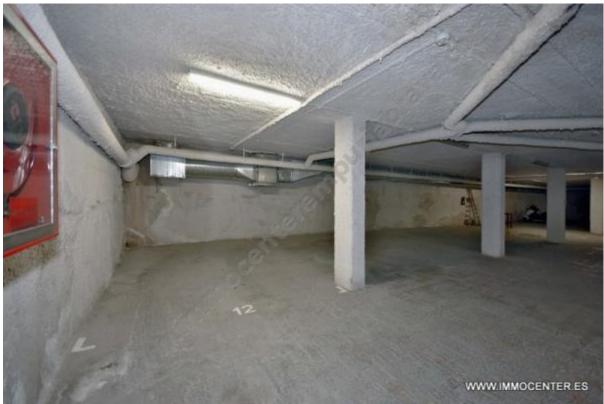

## AMPURIABRAVA: Private covered parking

Parking space of 16 m2, located near the beach and downtown.